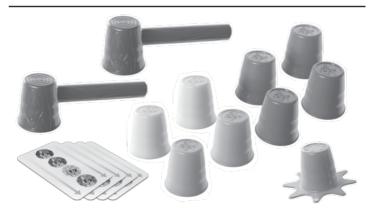

# WHACAMOLE STACK -A-MOLE TO STACK





# FASTFULLS

## CONTENTS:

- 2 Hammers
- 8 Mole Cups
- 1 Splat Cup
- 10 Sequence Cards



### **OBJECT:**

Be the first player to stack the Mole Cups in the correct order and Whack the Splat Cup.

### SET UP

- Give each player 1 hammer and 4 Mole Cups, one of each color.
- Place the Splat Cup in the middle of the playing area.
- Shuffle the Sequence Cards, then place them face down near the playing area where all players can easily see the cards...



(Splat Cup)

### LET'S PLAY!

- Both players make sure they have their hammer in their hands and their 4 Mole Cups in front of them in random order
- Turn over the top Sequence Card from the deck and place it on the playing surface.
- Both players IMMEDIATELY use their hammers to stack the cups in the correct order. reading the Sequence Card from top to bottom



(HINT: the color at the top of the card is the first cup you WHAC