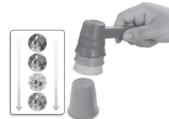

### LET'S PLAY!

- Both players make sure they have their hammer in their hands and their 4 Mole Cups in front of them in random order
- Turn over the top Sequence Card from the deck and place it on the playing surface.
- Both players IMMEDIATELY use their hammers to stack the cups in the correct order. reading the Sequence Card from top to bottom

(HINT: the color at the top of the card is the first cup you WHACK). FOR EXAMPLE: if the icons on the Sequence Card from top to bottom are: blue, green, red, orange, purple, yellow, you would first WHACK your hammer on the blue cup. The blue cup will stay inside your hammer as you WHACK the green cup next, then the red cup, then orange, then purple and finally yellow.